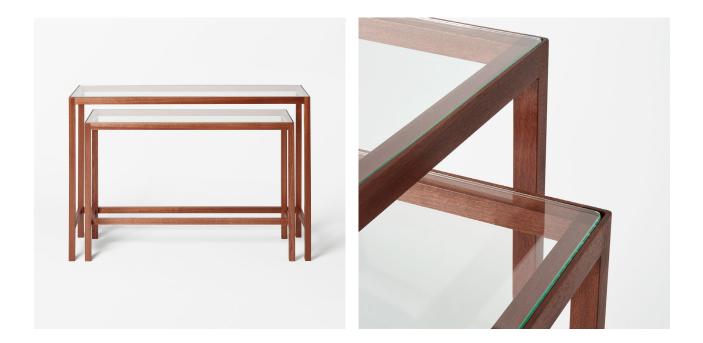

## SIDE TABLE 548

DESIGNER: JOSEF FRANK, 1934

Console table 548 consists of two slim tables that can be placed one under the other as a set. It was designed by Josef Frank for Svenskt Tenn in 1934, and has been manufactured in various variations and materials. These tables in mahogany with glass table tops have been brought back to the range as close to the original design as possible.

| ITEM NR:  |                |       | 110583                 |
|-----------|----------------|-------|------------------------|
| HEIGHT:   | LARGE TABLE: 7 | 77 CM | SMALL TABLE: 65 CM     |
| WIDTH:    | 3              | 38 CM | 36 CM                  |
| LENGTH:   | 1              | 14 CM | 99 CM                  |
| MATERIAL: |                | MA    | HOGANY, HARDENED GLASS |