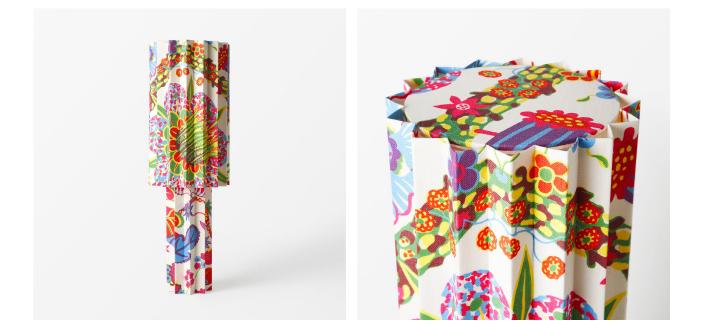

## TABLE LAMP PLEATED FORFRANK LINEN BRAZIL 70CM

DESIGNER: FOLKFORM, 2022

In the sculptural lighting collection Pleated for Frank, Folkform interprets Josef Frank's classic pattern world with the help of handcrafted pleating techniques. The collection has been designed exclusively for Svenskt Tenn 2023 and consists of two table lamps and a series of lampshades that can be used with selected light fixtures by Josef Frank. His well-known prints, Aristidia (1920s), Brazil (1940s) and Poisons (1940s), have been used together with Svenskt Tenn's own linens, for the collection.

## HANDMADE