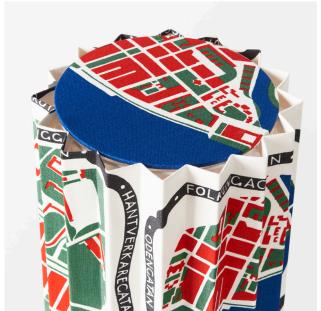

## TABLE LAMP PLEATED FOR FRANK LINEN EST 1924 70CM

DESIGNER: FOLKFORM, 2022

In the sculptural lighting collection Pleated for Frank, Folkform interprets Josef Frank's classic pattern world with the help of handcrafted pleating techniques. The collection has been designed exclusively for Svenskt Tenn 2023 and consists of two table lamps and a series of lampshades that can be used with selected light fixtures by Josef Frank. His well-known prints, Aristidia (1920s), Brazil (1940s) and Poisons (1940s), have been used together with Svenskt Tenn's own linens, for the collection.

| ITEM NR:  | 113705 |
|-----------|--------|
| HIGHT:    | 73 CM  |
| DIAMETER: | 25 CM  |
| MATERIAL: | LINEN  |

HANDMADE