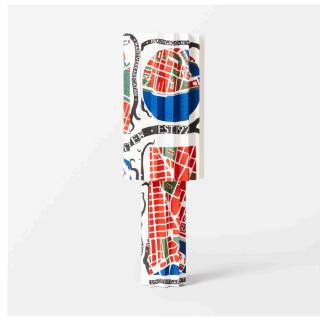

## TABLE LAMP PLEATED FOR FRANK LINEN EST 1924 70CM

DESIGNER: FOLKFORM, 2022

In the sculptural lighting collection Pleated for Frank, Folkform interprets Josef Frank's classic pattern world with the help of handcrafted pleating techniques. The collection has been designed exclusively for Svenskt Tenn 2023 and consists of two table lamps and a series of lampshades that can be used with selected light fixtures by Josef Frank. His well-known prints, Aristidia (1920s), Brazil (1940s) and Poisons (1940s), have been used together with Svenskt Tenn's own linens, for the collection.

| ITEM NR:  | 113705 |
|-----------|--------|
| HIGHT:    | 73 CM  |
| DIAMETER: | 25 CM  |
| MATERIAL: | LINEN  |

HANDMADE