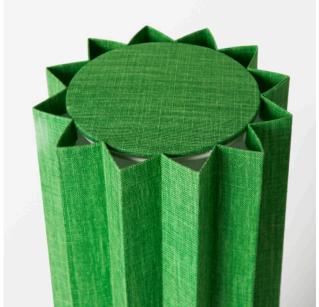

## TABLE LAMP PLEATED FOR FRANK LINEN GREEN 50CM

DESIGNER: FOLKFORM, 2022

In the sculptural lighting collection Pleated for Frank, Folkform interprets Josef Frank's classic pattern world with the help of handcrafted pleating techniques. The collection has been designed exclusively for Svenskt Tenn 2023 and consists of two table lamps and a series of lampshades that can be used with selected light fixtures by Josef Frank. His well-known prints, Aristidia (1920s), Brazil (1940s) and Poisons (1940s), have been used together with Svenskt Tenn's own linens, for the collection.

| ITEM NR:  | 112367 |
|-----------|--------|
| HIGHT:    | 51 CM  |
| DIAMETER: | 17 CM  |
| MATERIAL: | LINEN  |

HANDMADE