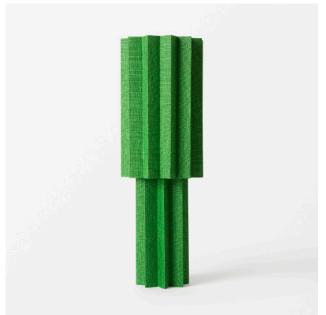

## TABLE LAMP PLEATED FOR FRANK LINEN GREEN 50CM

DESIGNER: FOLKFORM, 2022

In the sculptural lighting collection Pleated for Frank, Folkform interprets Josef Frank's classic pattern world with the help of handcrafted pleating techniques. The collection has been designed exclusively for Svenskt Tenn 2023 and consists of two table lamps and a series of lampshades that can be used with selected light fixtures by Josef Frank. His well-known prints, Aristidia (1920s), Brazil (1940s) and Poisons (1940s), have been used together with Svenskt Tenn's own linens, for the collection.

| ITEM NR:  | 112367 |
|-----------|--------|
| HIGHT:    | 51 CM  |
| DIAMETER: | 17 CM  |
| MATERIAL: | LINEN  |

HANDMADE