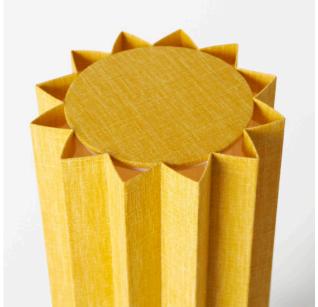

## TABLE LAMP PLEATED FOR FRANK LINEN YELLOW 50CM

DESIGNER: FOLKFORM, 2022

In the sculptural lighting collection Pleated for Frank, Folkform interprets Josef Frank's classic pattern world with the help of handcrafted pleating techniques. The collection has been designed exclusively for Svenskt Tenn 2023 and consists of two table lamps and a series of lampshades that can be used with selected light fixtures by Josef Frank. His well-known prints, Aristidia (1920s), Brazil (1940s) and Poisons (1940s), have been used together with Svenskt Tenn's own linens, for the collection.