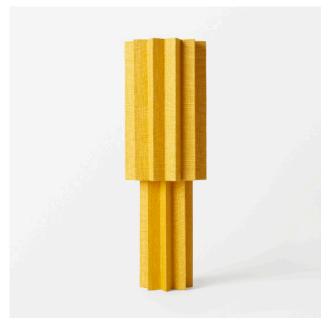

## TABLE LAMP PLEATED FOR FRANK LINEN YELLOW 50CM

DESIGNER: FOLKFORM, 2022

In the sculptural lighting collection Pleated for Frank, Folkform interprets Josef Frank's classic pattern world with the help of handcrafted pleating techniques. The collection has been designed exclusively for Svenskt Tenn 2023 and consists of two table lamps and a series of lampshades that can be used with selected light fixtures by Josef Frank. His well-known prints, Aristidia (1920s), Brazil (1940s) and Poisons (1940s), have been used together with Svenskt Tenn's own linens, for the collection.

| ITEM NR:  | 112366 |
|-----------|--------|
| HIGHT:    | 51 CM  |
| DIAMETER: | 17 CM  |
| MATERIAL: | LINEN  |

HANDMADE