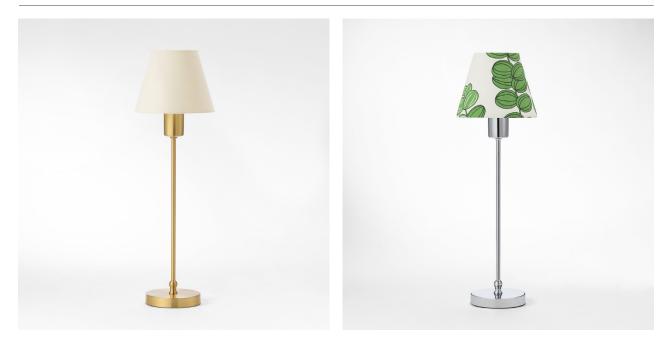

## DESIGNER: JOSEF FRANK

Table lamp 2332 in chrome was formerly known as the "dressing table" lamp. As a salute to the Nouveau Art era, and the birth of electric lighting.

| ITEM NR:             | 100062/100063             |
|----------------------|---------------------------|
| HEIGHT WITH SHADE:   | 58 CM                     |
| DIAMETER:            | 19 CM                     |
| DIAMETER LAMP BASE:  | 12,5 CM                   |
| WEIGHT:              | 1,4 KG                    |
| CORD LENGTH:         | 2,5 M                     |
| MAX WATTAGE:         | 40 W                      |
| SOCKET:              | E27                       |
| GLOBE:               | LARGE                     |
| LIGHT BULB INCLUDED: | NO                        |
| MATERIAL:            | BRASS/NICKEL PLATED BRASS |