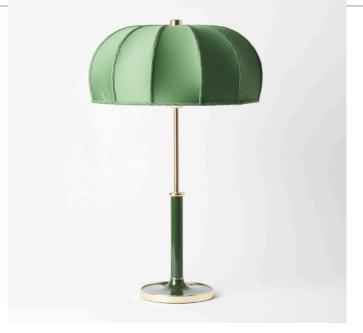

## TABLE LAMP 2466

DESIGNER: JOSEF FRANK, 1957

Josef Frank's table lamp 2466 fits two types of lampshades, including the characteristic umbrella-shaped lampshade with the same model number. Josef Frank designed the table lamp for Svenskt Tenn in 1957, and in 2022 it is relaunched in green lacquered brass. The lamp and the lampshade are sold separately.

| ITEM NR:                       | 112138 |
|--------------------------------|--------|
| HEIGHT/HEIGHT WITH SHADE:      | 66 CM  |
| DIAMETER/ DIAMETER WITH SHADE: | 18 CM  |
| WIGHT:                         | 2,7 KG |
| CORD LENGTH:                   | 2,5 M  |
| MAX WATTAGE:                   | 40 W   |
| SOCKET:                        | E 2 7  |
| GLOBE:                         | LARGE  |
| LIGHT BULB INCLUDED:           | NO     |
| MATERIAL:                      | BRASS  |