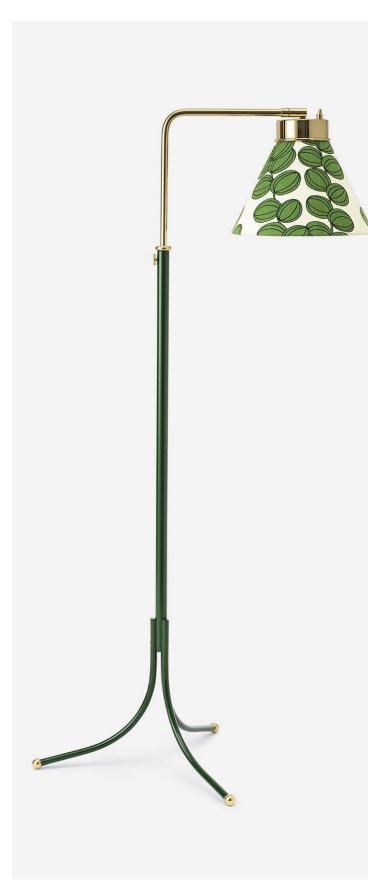

# FLOOR LAMP 1842

JOSEF FRANK'S LAMPS are designed to give an elegant, airy impression. He wanted his lamps to provide a comfortable lighting without taking up too much space. Floor Lamp 1842 is a reading lamp, designed by Josef Frank in 1932. The lamp is height and angle adjustable.

DESIGN: Josef Frank HEIGHT: 100 - 135 cm WIDTH: 45 cm DEPTH: 50 cm

## FLOOR LAMP 1842

MATERIAL Floor lamp 1842 is available in lacquered matt polished brass and laquered in polished brass with the colour red, green, black. The lamp is also available in chrome with black colour. All models are height and angle adjustable and has a black textile cord.